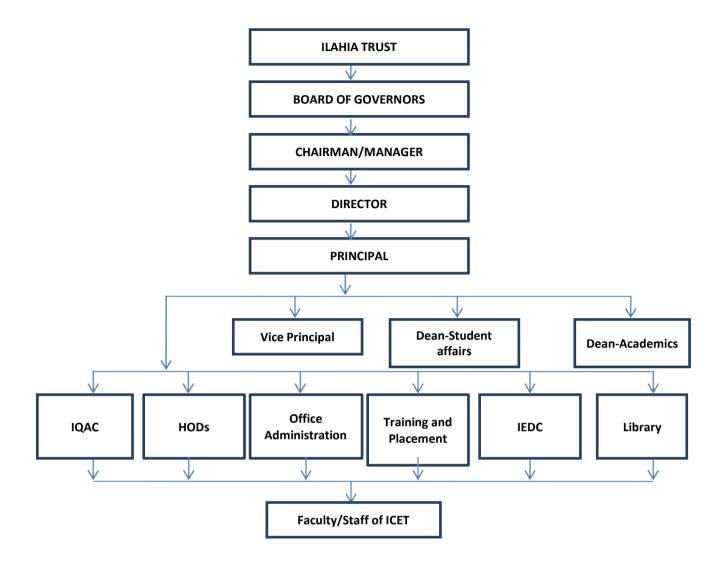

f Engineering for Emerging Technology, Mukkam, Kozhikode | Member,Educationalist                   |  |  |
| 18.        | Mr. Navaz Meeran, Chairman, Eastern Group of<br>Companies                                                   | Member, Industrialist                   |  |  |
| 19.        | Mr. K. Harikumar, Managing Director, TCC Kerala                                                             | Member, Industrialist                   |  |  |
| 20.        | Prof. Dr Faisal M. H., Vice Principal, ICET                                                                 | Member, Faculty                         |  |  |
| 21.        | Ms. Rosna P. Haroon, Assistant Professor, ICET                                                              | Member, Faculty                         |  |  |



Organizational Chart

# Academic Advisory Board : College Council

| <b>C1</b>                                 |                                |                                 |                                                                            |          |  |  |
|-------------------------------------------|--------------------------------|---------------------------------|----------------------------------------------------------------------------|----------|--|--|
| Sl.<br>No.                                | Name                           |                                 | Position                                                                   |          |  |  |
| 1                                         | Prof. Dr. Navas K.A.           | Principa